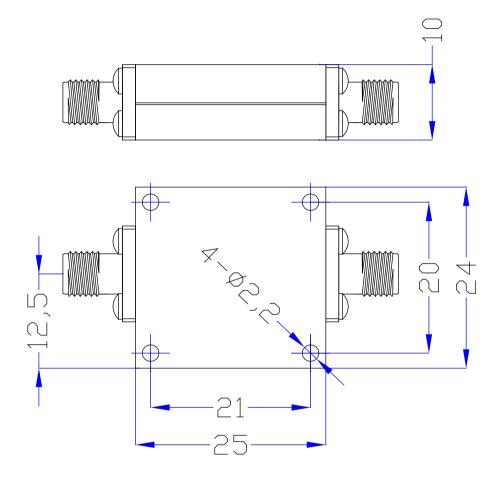

| PROPRIETARY INFORMATION: THE INFORMATION IN THIS DRAWING<br>IS PROPRIETARY AND SHALL NOT BE USED OR DISCLOSED WITHOUT<br>PRIOR WRITTER PERMISSION FROM MICROWAVETOWN |                             |      |     | MicrowaveTown                              |  |  |  |      |                  |
|----------------------------------------------------------------------------------------------------------------------------------------------------------------------|-----------------------------|------|-----|--------------------------------------------|--|--|--|------|------------------|
| 3dB Cut Off                                                                                                                                                          | 9 GHz                       |      |     | MICIOWAVETOWIT                             |  |  |  |      |                  |
| 1dB Pass Band                                                                                                                                                        | 9.9-18GHz                   |      |     | 1283 E. Route 66 Ave.                      |  |  |  |      | Title            |
| VSWR                                                                                                                                                                 | 2.0:1(Max)                  |      | Tel | Glendora, CA 91741<br>Tel:(626)241-9635    |  |  |  |      | High Pass Filter |
| Stop Band                                                                                                                                                            | 45dB @ DC-7.65GHz (Min)     |      | Fa: | Fax:(626)698-1638<br>www.microwavetown.com |  |  |  | .com | Draw No.         |
| Average Power                                                                                                                                                        | 15 W                        |      |     |                                            |  |  |  |      | MT-A0144-HS      |
| Surface Finish                                                                                                                                                       | Guide Oxygen or Black Paint | Unit |     |                                            |  |  |  |      | Outline Drawing  |
| Port Connectors                                                                                                                                                      | SMA-Female                  | mm   | DC  | DO NOT SCALE DRAWING                       |  |  |  |      | Outline Drawing  |