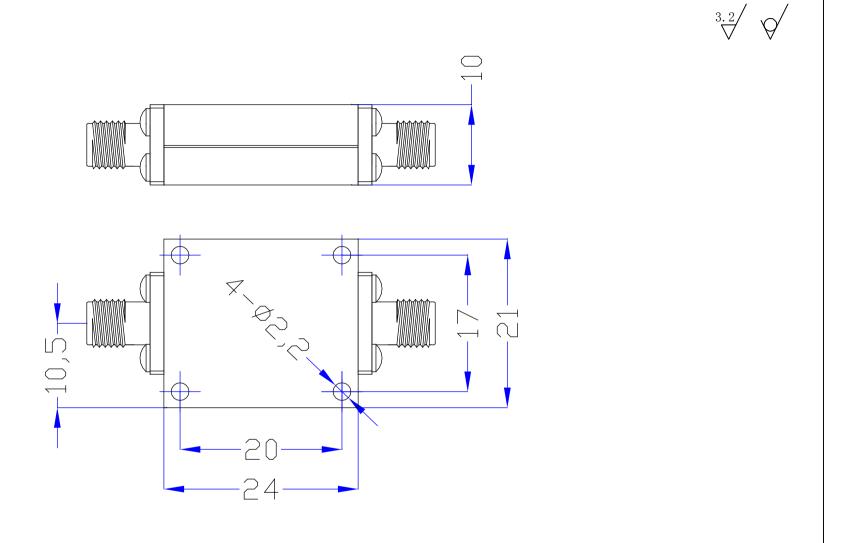

| PROPRIETARY INFORMATION: THE INFORMATION IN THIS DRAWING<br>IS PROPRIETARY AND SHALL NOT BE USED OR DISCLOSED WITHOUT<br>PRIOR WRITTEN PERMISSION FROM MICROWAVETOWN |                             |      |                       | MicrowaveTown                                                                         |  |  |      |      |                  |
|----------------------------------------------------------------------------------------------------------------------------------------------------------------------|-----------------------------|------|-----------------------|---------------------------------------------------------------------------------------|--|--|------|------|------------------|
| 3dB Cut Off                                                                                                                                                          | 12 GHz                      |      |                       |                                                                                       |  |  |      |      |                  |
| 1dB Pass Band                                                                                                                                                        | 13.2-18GHz                  |      | 1283 E. Route 66 Ave. |                                                                                       |  |  |      |      | Title            |
| VSWR                                                                                                                                                                 | 2.0:1(Max)                  |      | Tel                   | Glendora, CA 91741<br>Tel:(626)241-9635<br>Fax:(626)698-1638<br>www.microwavetown.com |  |  |      |      | High Pass Filter |
| Stop Band                                                                                                                                                            | 45dB @ DC-10.2GHz (Min)     |      | Fa:<br> WW            |                                                                                       |  |  |      | .com | Draw No.         |
| Average Power                                                                                                                                                        | 15 W                        |      |                       |                                                                                       |  |  |      |      | MT-A0147-HS      |
| Surface Finish                                                                                                                                                       | Guide Oxygen or Black Paint | Unit |                       |                                                                                       |  |  |      |      | Outline Drawing  |
| Port Connectors                                                                                                                                                      | SMA-Female                  | mm   | DO NOT SCALE DRAWING  |                                                                                       |  |  | DRAV | VING |                  |